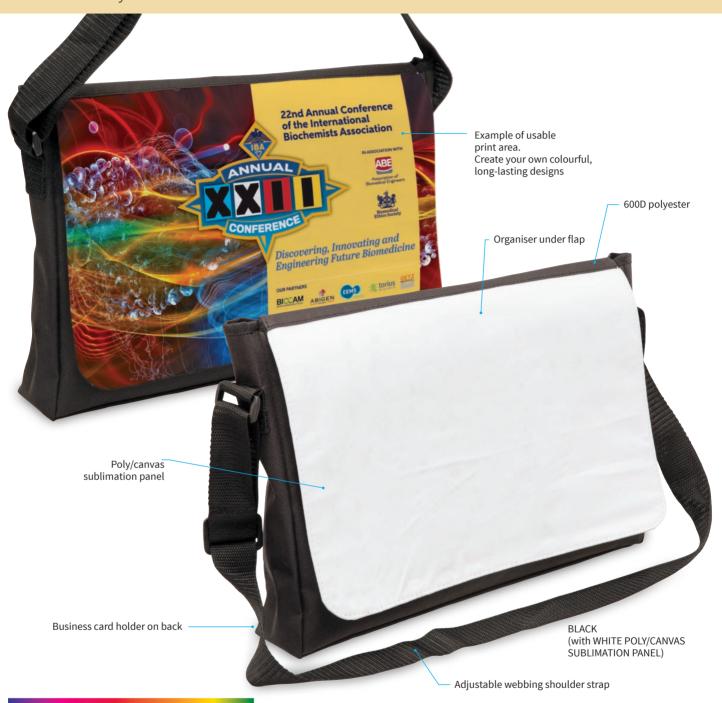

## **Full-Colour Satchel**

This sublimation-ready satchel has a big message area as for you to get as creative and colourful as you want. Perfect for the extra "wow" factor in a functional carrier.

## **SPECIFICATIONS**

**MATERIAL:** 600D polyester - Poly/canvas Sublimation Panel

**SIZE:** 37cm W x 27cm H x 6.5cm D

**CAPACITY:** 6.5 litres

**DECORATION TYPES:** Dye Sublimation

**DECORATION AREAS:** Sublimation areas

Front Panel: 350mm W x 230mm H

**DESCRIPTION:** • 600D polyester

• Easy entry, generous main compartment

Organiser under flap

Poly/canvas sublimation panel on front

Adjustable webbing shoulder strap

• Business card holder on back

**COLOURWAYS:** Black (White panel is print area for design)

**PACKAGING:** Each bag packed in an individual poly bag with a silica gel sachet.

**CARTON QUANTITY:** 48 pieces

**CARTON MEASUREMENTS:** 40cm W x 39cm D x 23cm H