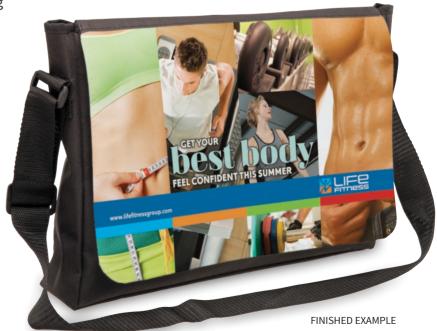

## **Full-Colour Satchel**

This sublimation-ready satchel has a big message area as for you to get as creative and colourful as you want. Perfect for the extra "wow" factor in a functional carrier.

As only white fabrics are suitable for sublimation printing, any "white" that you see in a sublimated design will actually be unprinted fabric. Sublimation gives you the ability to create colourful, long lasting designs on these products - so get creative!